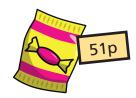

Whitney goes to the cinema and buys these sweets.

How much money does Whitney spend altogether?

3 Complete the statements.

a) 
$$f3 + 42p = f$$
 and p

**b)** £7 + 
$$p = £7$$
 and 96p

d) f and 
$$53p = 50p + 3p + f18$$