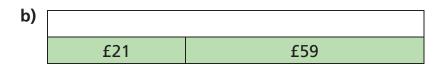

e) 
$$f10 + p + 50p = f10$$
 and  $70p$ 

Complete the bar models.

| a) |     |     |
|----|-----|-----|
|    | 60p | 28p |

## Find the total

- Complete the statements.
  - a) f3 + 42p = f and p
  - **b)** £7 + p = £7 and 96p
  - c) f + 3p = f11 and f
  - d) f and 53p = 50p + 3p + £18
  - e) f10 + p + 50p = f10 and 70p
- Complete the bar models.
  - 60p 28p
  - f21 f59
  - 23p £4 47p