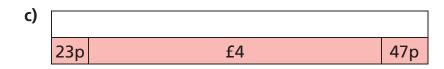

e) 
$$f10 + p + 50p = f10$$
 and  $70p$ 

Complete the bar models.

| a) |     |     |
|----|-----|-----|
|    | 60p | 28p |

## Find the total

- Complete the statements.
  - a) f3 + 42p = f and p
  - **b)** £7 + p = £7 and 96p
  - c) f + 3p = f11 and f
  - d) f and 53p = 50p + 3p + £18
  - e) f10 + p + 50p = f10 and 70p
- Complete the bar models.
  - 60p 28p
  - f21 f59
  - 23p £4 47p