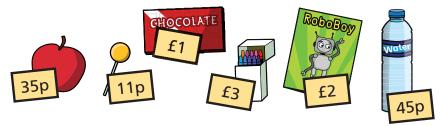

How much does Tommy spend?

- c) Alex buys 2 lollipops and a box of crayons. How much does Alex spend?
- d) Rosie spends £3 and 80pWhat items could Rosie have bought?Compare answers with a partner.