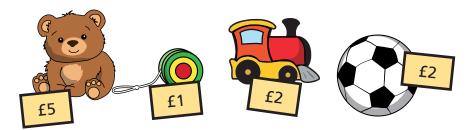

## Find the total

1 Annie wants to buy some new toys.

- a) How much does it cost to buy the teddy and the yoyo?
- b) How much does it cost to buy the toy train and the football?
- c) How much does it cost to buy one of everything?
- d) Annie has £9Circle three items she could buy.Compare answers with a partner.