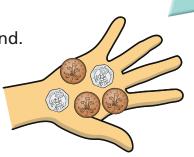

Bon has this money in his hand.

He has 29p in his pocket.

How much money does Ron have altogether?

6 Dexter, Tommy, Alex and Rosie are going shopping.

- a) Dexter buys a comic book and a chocolate bar. How much does Dexter spend?
- **b)** Tommy buys a bottle of water, a lollipop and an apple.