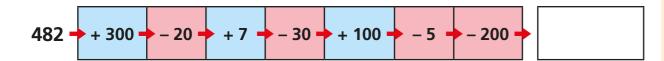

- Complete the sentences.
  - a) 500 more than 238 is equal to
  - **b)** 528 is more than 228
  - c) 727 is less than 729
  - **d)** 64 is less than 364
  - **e)** 429 is 20 more than
  - f) 429 is 20 less than
- 7 Here is a number machine.

a) If 476 goes into the machine, what number comes out?

b) If 476 comes out of the machine, what number went in?

| How did you work this out? |  |
|----------------------------|--|
|                            |  |
|                            |  |