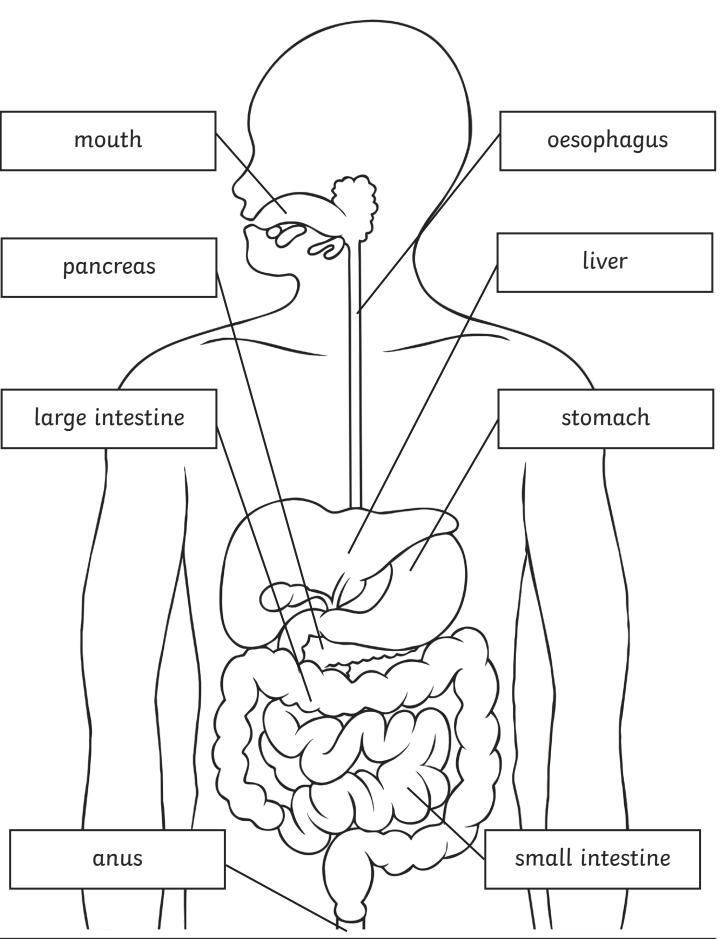

ne does and why it is important in digestion.

Experience this in AR! Simply scan this code with any device running iOS 12 or later. For further info, please visit our FAQ page at www.twinkl.co.uk/help/twinkl-apps.





oesophagus

twinkl.com

anus

liver

twinkl.com

small intestine

twinkl.com

large intestine

twinkl com

twinkl.com

mouth

twinkl.com

pancreas

winkl.con

stomach

vinkl.com



## Digestive System Labelling

Label the digestive parts in this diagram.



Extension



See if you can find out what the large intestine does and why it is important in digestion.

Experience this in AR! Simply scan this code with any device running iOS 12 or later. For further info, please visit our FAQ page at www.twinkl.co.uk/help/twinkl-apps.





## Digestive System Labelling **Answers**