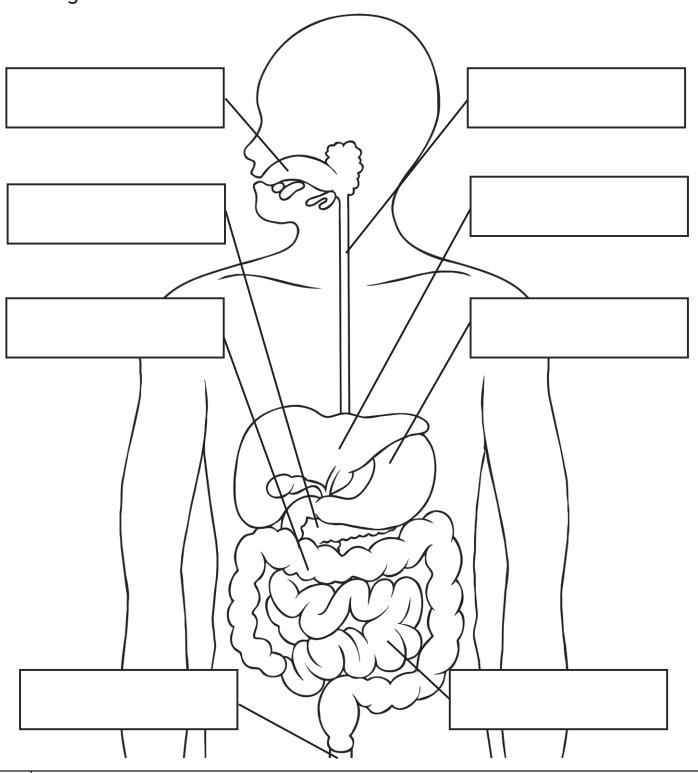

## Digestive System Labelling

Cut out the labels and stick them onto the correct digestive parts in this diagram.

Extension

See if you can find out what the large intestine does and why it is important in digestion.