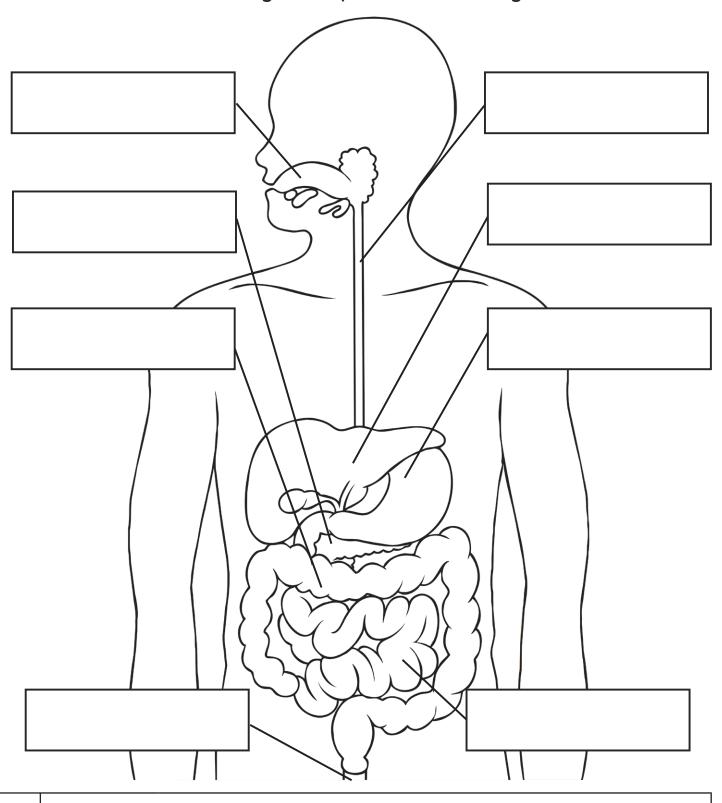

## Digestive System Labelling

Label the digestive parts in this diagram.

Extension

See if you can find out what the large intestine does and why it is important in digestion.

Experience this in AR! Simply scan this code with any device running iOS 12 or later. For further info, please visit our FAQ page at www.twinkl.co.uk/help/twinkl-apps.