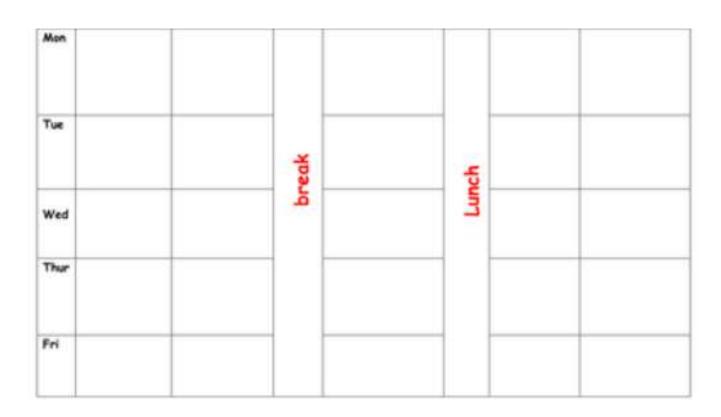

|                    | /10   |
| How could you be a better learner next                   | year?              |       |

## Who wants to be a Millionaire?

Write some questions about yourself and give 4 answers... only 1 can be correct!

|            | <br>     |    |  |
|------------|----------|----|--|
|            | Question |    |  |
| <b>A</b> : |          | B: |  |
| C:         |          | D: |  |
|            | Question |    |  |
| A:         |          | B: |  |
| C:         |          | D: |  |
|            | Question |    |  |
| A:         |          | B: |  |
| C:         |          | D: |  |
|            | Question |    |  |
| A:         |          | B: |  |
| C:         |          | D: |  |



## **Timetables**

Daily – what times would lessons start?





## **Shield of Interests**

What are your interests?

Use a ruler to draw lines on your shield. Then add your drawings.



| Friend Fact File – who are your friends? |                                 |  |  |  |
|------------------------------------------|---------------------------------|--|--|--|
|                                          |                                 |  |  |  |
| Friend's Name:                           | Friend's Name:                  |  |  |  |
| What makes your friend special?          | What makes your friend special? |  |  |  |
|                                          |                                 |  |  |  |
| Friend's Name:                           | Friend's Name:                  |  |  |  |
| What makes your friend special?          | What makes you