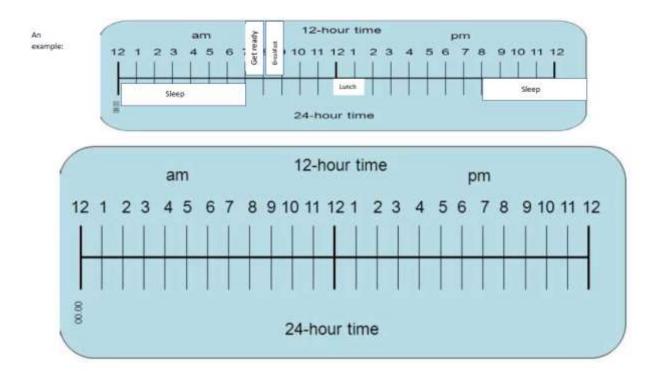

|                    | /10   |
| How could you be a better learner next                   | year?              |       |

## Who wants to be a Millionaire?

Write some questions about yourself and give 4 answers... only 1 can be correct!

|            | <br>     |    |  |
|------------|----------|----|--|
|            | Question |    |  |
| <b>A</b> : |          | B: |  |
| C:         |          | D: |  |
|            | Question |    |  |
| A:         |          | B: |  |
| C:         |          | D: |  |
|            | Question |    |  |
| A:         |          | B: |  |
| C:         |          | D: |  |
|            | Question |    |  |
| A:         |          | B: |  |
| C:         |          | D: |  |



## **Timetables**

Daily – what times would lessons start?





## **Shield of Interests**

What are your interests?

Use a ruler to draw lines on your shield. Then add your drawings.



| Friend Fact File – who are your friends? |                                 |  |  |  |
|------------------------------------------|---------------------------------|--|--|--|
|                                          |                                 |  |  |  |
| Friend's Name:                           | Friend's Name:                  |  |  |  |
| What makes your friend special?          | What makes your friend special? |  |  |  |
|                                          |                                 |  |  |  |
| Friend's Name:                           | Friend's Name:                  |  |  |  |
| What makes your friend special?          | What makes y