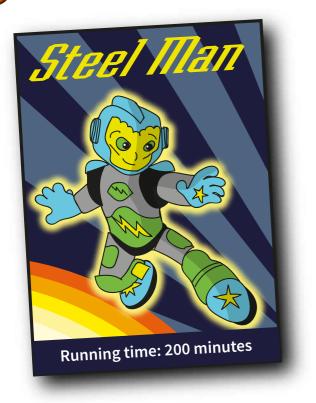

## There are two films on at the cinema.

Which film lasts the longest?

envenimes. Running time: 185 minutes

\_\_\_\_\_ lasts the longest.